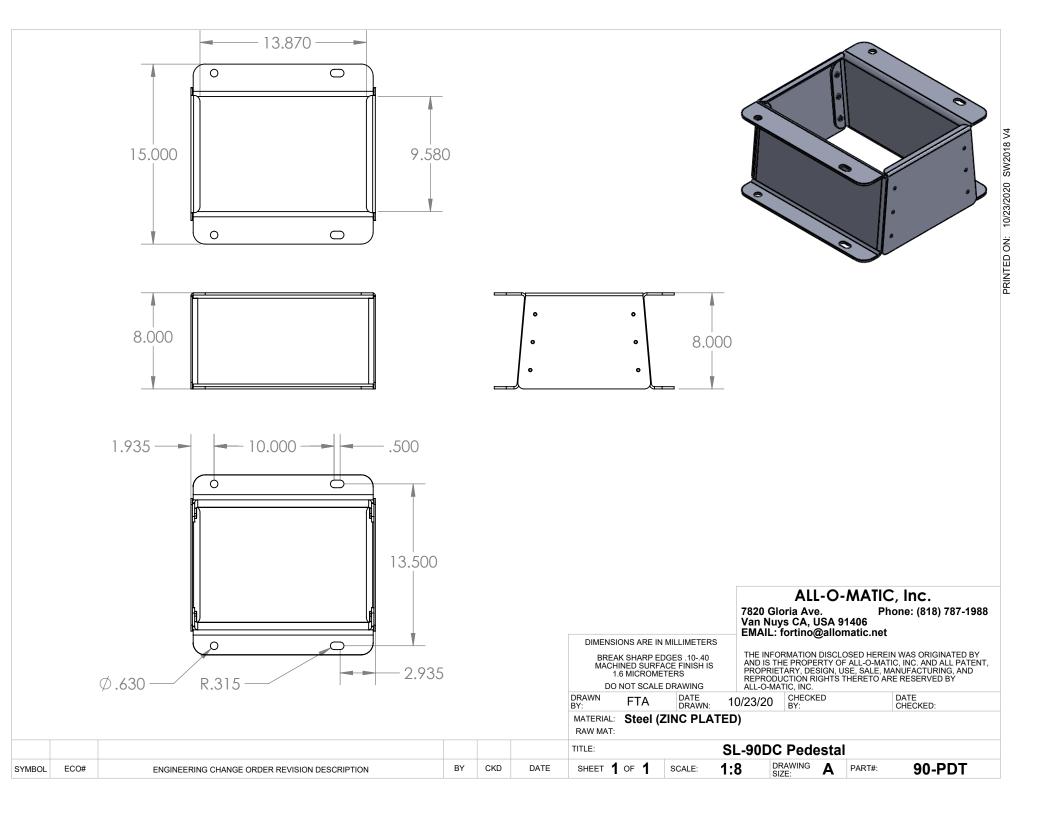

900

UNLESS OTHERWISE SPECIFIED: NAME DATE DRAWN DIMENSIONS ARE IN INCHES TOLERANCES: TITLE: CHECKED FRACTIONAL ± ANGULAR: MACH # BEND # ENG APPR. TWO PLACE DECIMAL ± THREE PLACE DECIMAL ± MFG APPR. INTERPRET GEOMETRIC Q.A. PROPRIETARY AND CONFIDENTIAL TOLERANCING PER: COMMENTS: NO. pedestal THE INFORMATION CONTAINED IN THIS MATERIAL DRAWING IS THE SOLE PROPERTY OF <INSERT COMPANY NAME HERE>. ANY FINISH REPRODUCTION IN PART OR AS A WHOLE NEXT ASSY **USED ON** WITHOUT THE WRITTEN PERMISSION OF SCALE: 1:8 WEIGHT: SHEET 2 OF 2

DO NOT SCALE DRAWING

В

<INSERT COMPANY NAME HERE> IS PROHIBITED.

APPLICATION