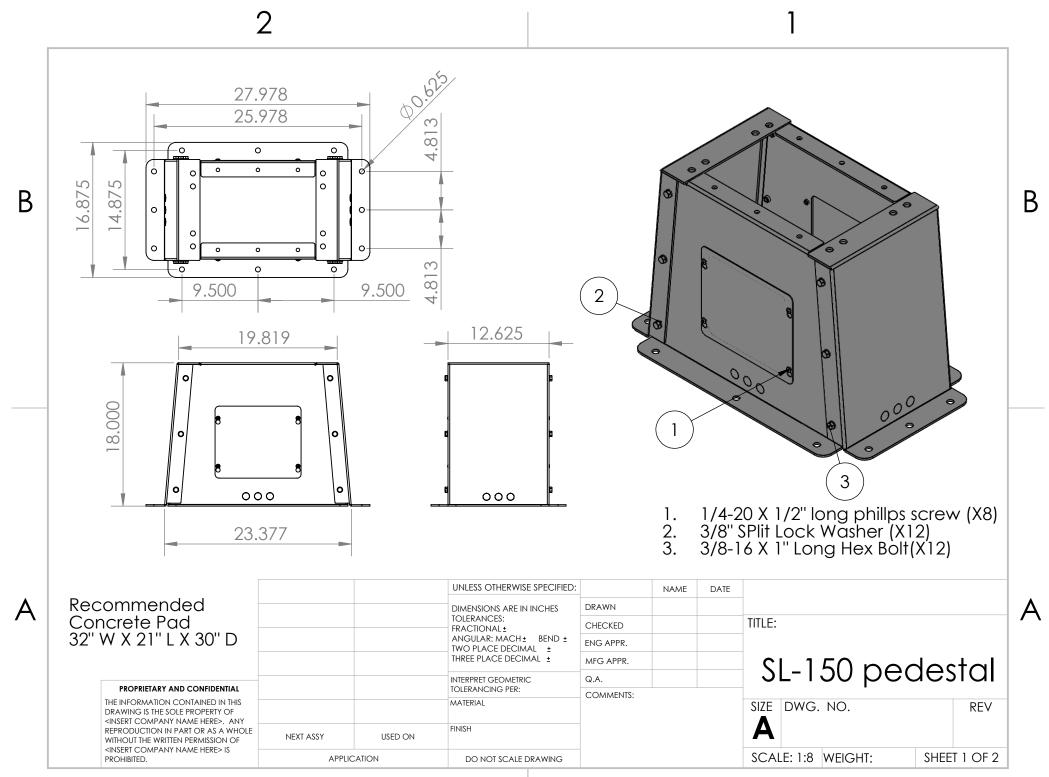

900

UNLESS OTHERWISE SPECIFIED: NAME DATE DRAWN DIMENSIONS ARE IN INCHES TOLERANCES: TITLE: CHECKED FRACTIONAL ± ANGULAR: MACH # BEND # ENG APPR. TWO PLACE DECIMAL ± THREE PLACE DECIMAL ± MFG APPR. INTERPRET GEOMETRIC Q.A. PROPRIETARY AND CONFIDENTIAL TOLERANCING PER: COMMENTS: NO. pedestal THE INFORMATION CONTAINED IN THIS MATERIAL DRAWING IS THE SOLE PROPERTY OF <INSERT COMPANY NAME HERE>. ANY FINISH REPRODUCTION IN PART OR AS A WHOLE NEXT ASSY **USED ON** WITHOUT THE WRITTEN PERMISSION OF SCALE: 1:8 WEIGHT: SHEET 2 OF 2

DO NOT SCALE DRAWING

В

<INSERT COMPANY NAME HERE> IS PROHIBITED.

APPLICATION