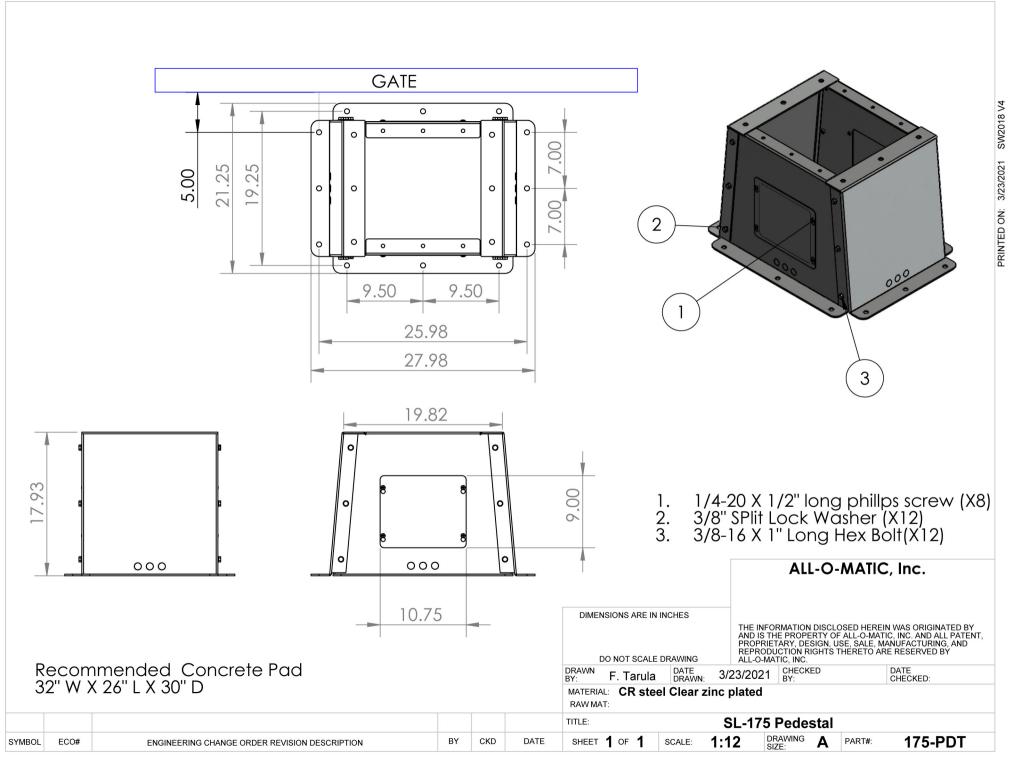

900

UNLESS OTHERWISE SPECIFIED: NAME DATE DRAWN DIMENSIONS ARE IN INCHES TOLERANCES: TITLE: CHECKED FRACTIONAL ± ANGULAR: MACH # BEND # ENG APPR. TWO PLACE DECIMAL ± THREE PLACE DECIMAL ± MFG APPR. INTERPRET GEOMETRIC Q.A. PROPRIETARY AND CONFIDENTIAL TOLERANCING PER: COMMENTS: NO. pedestal THE INFORMATION CONTAINED IN THIS MATERIAL DRAWING IS THE SOLE PROPERTY OF <INSERT COMPANY NAME HERE>. ANY FINISH REPRODUCTION IN PART OR AS A WHOLE NEXT ASSY **USED ON** WITHOUT THE WRITTEN PERMISSION OF SCALE: 1:8 WEIGHT: SHEET 2 OF 2

DO NOT SCALE DRAWING

В

<INSERT COMPANY NAME HERE> IS PROHIBITED.

APPLICATION