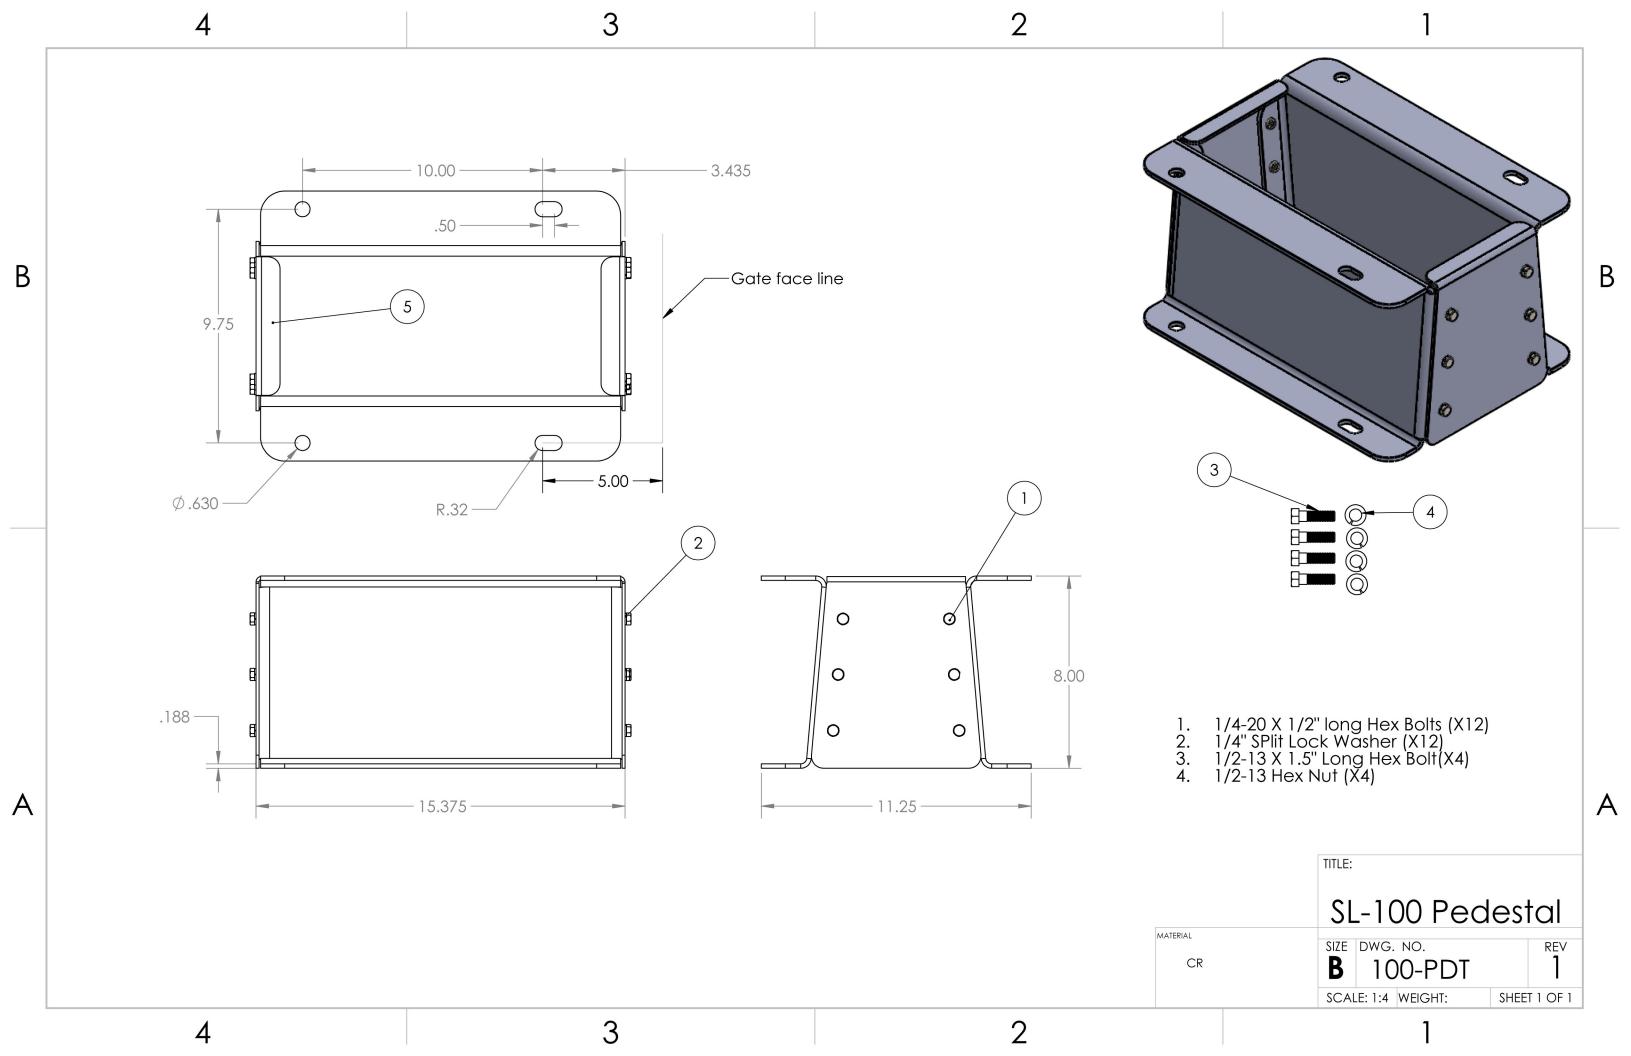

900

UNLESS OTHERWISE SPECIFIED: NAME DATE DRAWN DIMENSIONS ARE IN INCHES TOLERANCES: TITLE: CHECKED FRACTIONAL ± ANGULAR: MACH # BEND # ENG APPR. TWO PLACE DECIMAL ± THREE PLACE DECIMAL ± MFG APPR. INTERPRET GEOMETRIC Q.A. PROPRIETARY AND CONFIDENTIAL TOLERANCING PER: COMMENTS: NO. pedestal THE INFORMATION CONTAINED IN THIS MATERIAL DRAWING IS THE SOLE PROPERTY OF <INSERT COMPANY NAME HERE>. ANY FINISH REPRODUCTION IN PART OR AS A WHOLE NEXT ASSY **USED ON** WITHOUT THE WRITTEN PERMISSION OF SCALE: 1:8 WEIGHT: SHEET 2 OF 2

DO NOT SCALE DRAWING

В

<INSERT COMPANY NAME HERE> IS PROHIBITED.

APPLICATION